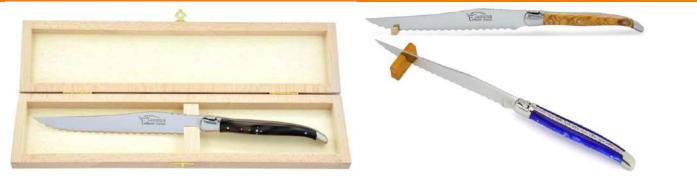

-----------------|------------------|--------|--------------------------------------|
| White<br>Blue<br>Black<br>Orange<br>Red<br>Green | Shiny stainless  | Smooth | 2<br>4<br>6<br>8<br>12               |

# Pearly acrylic handles



| Choice of handle                                                          | Choice of finish | Silk       | Number of knives - slots for the box |
|---------------------------------------------------------------------------|------------------|------------|--------------------------------------|
| Turquoise blue<br>Gitane blue<br>Tenere<br>Pink<br>Purple<br>Green<br>Red | Shiny stainless  | Guillochee | 2<br>4<br>6<br>8<br>12               |

#### Cheese/dessert knives



#### Fish knives



#### Oyster knife



#### Foie gras knife



#### **Bread knife**



#### Ham knife



#### Carving knife



#### Cheese knife



#### Soup spoons





#### Table forks



#### **Dessert forks**



#### **Fish forks**



Soup laddle



#### Letter-opener



#### Cake slicer



#### Dessert spoons



#### Crumb collector



#### Carving set



#### Fish set



#### Serving set



#### Salad set



#### Foie gras set – knife & spatula





#### Cheese set – knife & fork





#### Cheese set – cleaver & fork





# Butter knife (or spreader knife)



#### Contemporain



Laguiole Antique



## **Cutlery sets**

| Choice of handle                                             | Choice of finish                  | Silk       | Number of slots for the box                                                                                                     |
|------