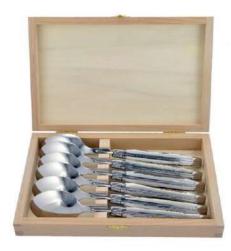

---|
| White<br>Blue<br>Black<br>Orange<br>Red<br>Green | Shiny stainless  | Smooth | 2<br>4<br>6<br>8<br>12               |

# Pearly acrylic handles



| Choice of handle                                                          | Choice of finish | Silk       | Number of knives - slots for the box |
|---------------------------------------------------------------------------|------------------|------------|--------------------------------------|
| Turquoise blue<br>Gitane blue<br>Tenere<br>Pink<br>Purple<br>Green<br>Red | Shiny stainless  | Guillochee | 2<br>4<br>6<br>8<br>12               |

#### Cheese/dessert knives



#### Fish knives



#### Oyster knife



#### Foie gras knife



#### **Bread knife**



#### Ham knife



#### Carving knife



#### Cheese knife



#### Soup spoons





#### Table forks



#### **Dessert forks**



#### **Fish forks**



Soup laddle



#### Letter-opener



#### Cake slicer



#### Dessert spoons



#### Crumb collector



#### Carving set



#### Fish set



#### Serving set



#### Salad set



#### Foie gras set – knife & spatula





#### Cheese set – knife & fork





#### Cheese set – cleaver & fork





# Butter knife (or spreader knife)



#### Contemporain



Laguiole Antique



## **Cutlery sets**

| Choice of handle                                             | Choice of finish                  | Silk       | Number of slots for the box                                                                                                     |
|--------------------------------------------------------------|------------------------