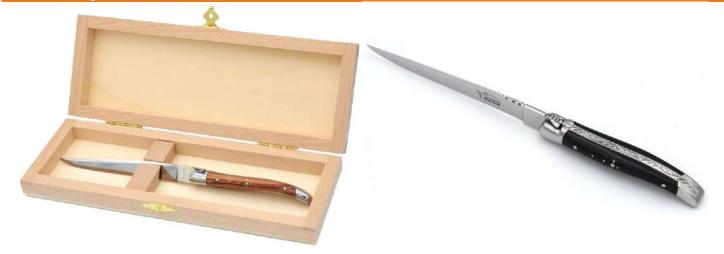

|

# Pearly acrylic handles



| Choice of handle                                                          | Choice of finish | Silk       | Number of knives - slots for the box |
|---------------------------------------------------------------------------|------------------|------------|--------------------------------------|
| Turquoise blue<br>Gitane blue<br>Tenere<br>Pink<br>Purple<br>Green<br>Red | Shiny stainless  | Guillochee | 2<br>4<br>6<br>8<br>12               |

#### Cheese/dessert knives



#### Fish knives



#### Oyster knife



#### Foie gras knife



#### **Bread knife**



#### Ham knife



#### Carving knife



#### Cheese knife



#### Soup spoons





#### Table forks



#### **Dessert forks**



#### **Fish forks**



Soup laddle



#### Letter-opener



#### Cake slicer



#### Dessert spoons



#### Crumb collector



#### Carving set



#### Fish set



#### Serving set



#### Salad set



#### Foie gras set – knife & spatula





#### Cheese set – knife & fork





#### Cheese set – cleaver & fork





# Butter knife (or spreader knife)



#### Contemporain



Laguiole Antique



## **Cutlery sets**

| Choice of handle                                             | Choice of finish                  | Silk       | Number of slots for the box                                                                                                     |
|--------------------------------------------------------------|-----------------------------------|------------|-----------------------------------------------------------------------------------