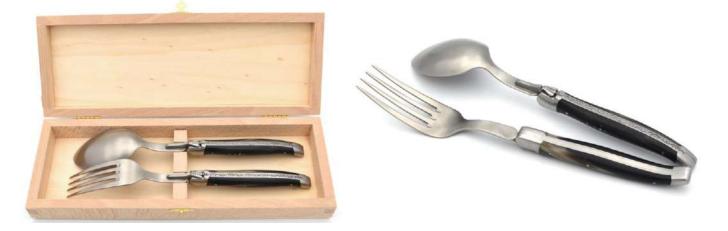

Choice of finish | Silk       | Number of knives - slots for the box |
|---------------------------------------------------------------------------|------------------|------------|--------------------------------------|
| Turquoise blue<br>Gitane blue<br>Tenere<br>Pink<br>Purple<br>Green<br>Red | Shiny stainless  | Guillochee | 2<br>4<br>6<br>8<br>12               |

#### Cheese/dessert knives



#### Fish knives



#### Oyster knife



#### Foie gras knife



#### **Bread knife**



#### Ham knife



#### Carving knife



#### Cheese knife



#### Soup spoons





#### Table forks



#### **Dessert forks**



#### **Fish forks**



Soup laddle



#### Letter-opener



#### Cake slicer



#### Dessert spoons



#### Crumb collector



#### Carving set



#### Fish set



#### Serving set



#### Salad set



#### Foie gras set – knife & spatula





#### Cheese set – knife & fork





#### Cheese set – cleaver & fork





# Butter knife (or spreader knife)



#### Contemporain



Laguiole Antique



## **Cutlery sets**

| Choice of handle                                             | Choice of finish                  | Silk       | Number of slots for the box                                                                                                     |
|--------------------------------------------------------------|-----------------------------------|------------|---------------------------------------------------------------------------------------------------------------------------------|
| Other materials<br>(abalone, carbon fiber,<br>mammoth molar) | Matt stainl