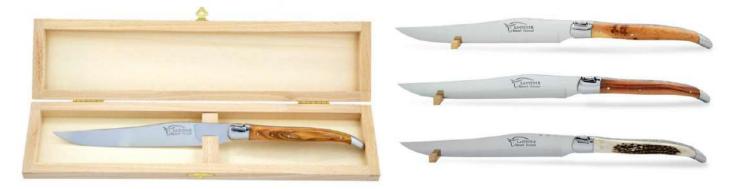

## Natural Handles

# Thin handles – woods & horn

| Choice of handle       | Choice of finish | Silk       | Number of knives - slots for the box |
|------------------------|------------------|------------|--------------------------------------|
| Rosewood<br>Purplewood | Shiny stainless  | Guillochee | 2                                    |
| Boxwood<br>Olivewood   | Matt stainless   |            | 2<br>4<br>6<br>8<br>12               |
| Olivewood              | Matt stainless   | Smooth     | 12                                   |