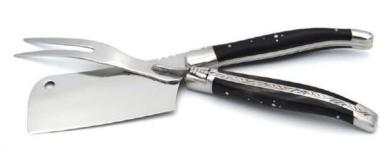

-------------|------------------|------------|--------------------------------------|
| Turquoise blue<br>Gitane blue<br>Tenere<br>Pink<br>Purple<br>Green<br>Red | Shiny stainless  | Guillochee | 2<br>4<br>6<br>8<br>12               |

#### Cheese/dessert knives



#### Fish knives



#### Oyster knife



#### Foie gras knife



#### **Bread knife**



#### Ham knife



#### Carving knife



#### Cheese knife



#### Soup spoons





#### Table forks



#### **Dessert forks**



#### **Fish forks**



Soup laddle



#### Letter-opener



#### Cake slicer



#### Dessert spoons



#### Crumb collector



#### Carving set



#### Fish set



#### Serving set



#### Salad set



#### Foie gras set – knife & spatula





#### Cheese set – knife & fork





#### Cheese set – cleaver & fork





# Butter knife (or spreader knife)



#### Contemporain



Laguiole Antique



## **Cutlery sets**

| Choice of handle                                             | Choice of finish                  | Silk       | Number of slots for the box                                                                                                     |
|--------------------------------------------------------------|-----------------------------------|------------|---------------------------------------------------------------------------------------------------------------------------------|
| Other materials<br>(abalone, carbon fiber,<br>mammoth molar) | Matt stainless<br>Shiny stainless | Guillochee |