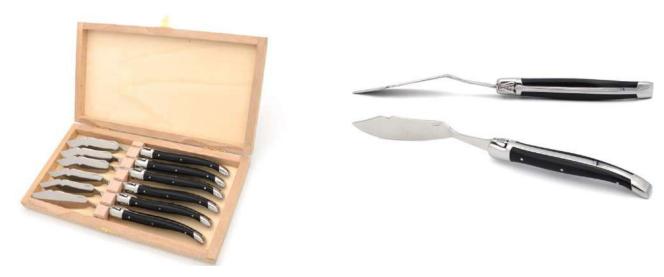

#### Curved handles – woods

| Choice of handle                                 | Choice of finish                  | Silk       | Number of knives - slots for the box |
|--------------------------------------------------|-----------------------------------|------------|--------------------------------------|
| All woods in the<br>handle list on page 3 &<br>4 | Matt stainless<br>Shiny stainless | Guillochee | 2<br>4<br>6<br>8<br>12               |

#### Curved handles – mixed woods

| Choice of handle                                                                                                                                            | Choice of finish                  | Silk       | Number of knives - slots for the box |
|-------------------------------------------------------------------------------------------------------------------------------------------------------------|-----------------------------------|------------|--------------------------------------|
| Snakewood<br>Rosewood<br>Marblewood<br>Boxwood<br>Ironwood<br>Purplewood<br>Juniperwood<br>Green oak<br>Ebonywood<br>Olivewood<br>Palmwood<br>Pistachiowood | Matt stainless<br>Shiny stainless | Guillochee | 2<br>4<br>6<br>8<br>12               |