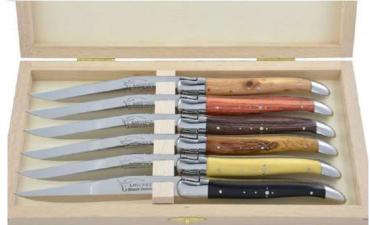

#### Steak knives

#### Curved handles – woods

| Choice of handle                                 | Choice of finish                  | Silk       | Number of knives - slots for the box |
|--------------------------------------------------|-----------------------------------|------------|--------------------------------------|
| All woods in the<br>handle list on page 3 &<br>4 | Matt stainless<br>Shiny stainless | Guillochee | 2<br>4<br>6<br>8<br>12               |

#### Curved handles – mixed woods

| Choice of handle                                                                                                                                            | Choice of finish                  | Silk       | Number of knives - slots for the box |
|-------------------------------------------------------------------------------------------------------------------------------------------------------------|-----------------------------------|------------|--------------------------------------|
| Snakewood<br>Rosewood<br>Marblewood<br>Boxwood<br>Ironwood<br>Purplewood<br>Juniperwood<br>Green oak<br>Ebonywood<br>Olivewood<br>Palmwood<br>Pistachiowood | Matt stainless<br>Shiny stainless | Guillochee | 2<br>4<br>6<br>8<br>12               |