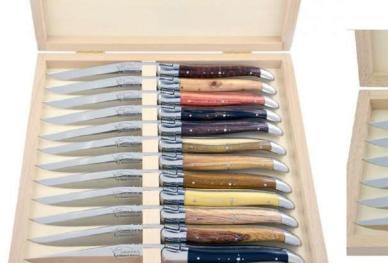

#### Steak knives

# Thin handles – woods & horn

| Choice of handle       | Choice of finish | Silk       | Number of knives - slots for the box |
|------------------------|------------------|------------|--------------------------------------|
| Rosewood<br>Purplewood | Shiny stainless  | Guillochee | 2                                    |
| Boxwood<br>Olivewood   | Matt stainless   |            | 2<br>4<br>6<br>8<br>12               |
| Olivewood              | Matt stainless   | Smooth     | 12                                   |

#### Curved handles – woods

| Choice of handle                                 | Choice of finish                  | Silk       | Number of knives - slots for the box |
|--------------------------------------------------|-----------------------------------|------------|--------------------------------------|
| All woods in the<br>handle list on page 3 &<br>4 | Matt stainless<br>Shiny stainless | Guillochee | 2<br>4<br>6<br>8<br>12               |

#### Curved handles – mixed woods

| Choice of handle                                                                                                                                            | Choice of finish                  | Silk       | Number of knives - slots for the box |
|-------------------------------------------------------------------------------------------------------------------------------------------------------------|-----------------------------------|------------|--------------------------------------|
| Snakewood<br>Rosewood<br>Marblewood<br>Boxwood<br>Ironwood<br>Purplewood<br>Juniperwood<br>Green oak<br>Ebonywood<br>Olivewood<br>Palmwood<br>Pistachiowood | Matt stainless<br>Shiny stainless | Guillochee | 2<br>4<br>6<br>8<br>12               |