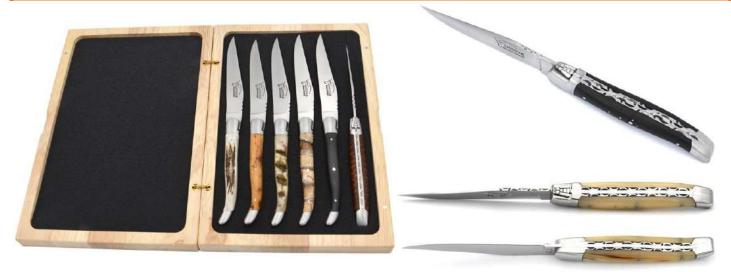

## Natural Handles

# Thin handles – woods & horn

| Choice of handle       | Choice of finish | Silk       | Number of knives - slots for the box |
|------------------------|------------------|------------|--------------------------------------|
| Rosewood<br>Purplewood | Shiny stainless  | Guillochee | 2                                    |
| Boxwood<br>Olivewood   | Matt stainless   |            | 2<br>4<br>6<br>8<br>12               |
| Olivewood              | Matt stainless   | Smooth     | 12                                   |