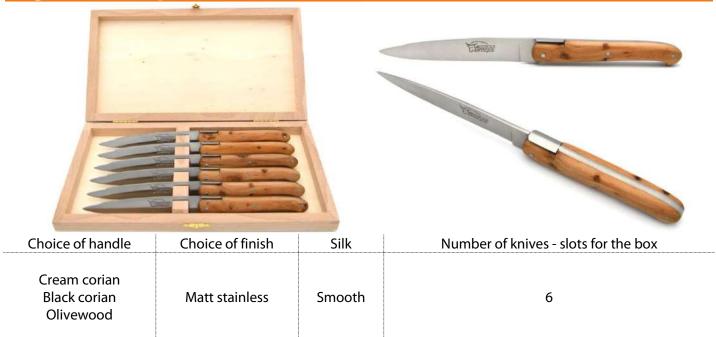

# Thin handles – woods & horn

| Choice of handle       | Choice of finish | Silk       | Number of knives - slots for the box |
|------------------------|------------------|------------|--------------------------------------|
| Rosewood<br>Purplewood | Shiny stainless  | Guillochee | 2                                    |
| Boxwood<br>Olivewood   | Matt stainless   |            | 2<br>4<br>6<br>8<br>12               |
| Olivewood              | Matt stainless   | Smooth     | 12                                   |