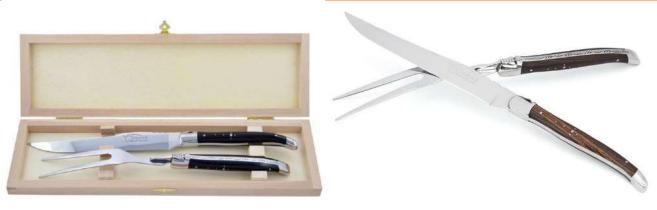

| Choice of finish | Silk       | Number of knives - slots for the box |
|---------------------------------------------------------------------------|------------------|------------|--------------------------------------|
| Turquoise blue<br>Gitane blue<br>Tenere<br>Pink<br>Purple<br>Green<br>Red | Shiny stainless  | Guillochee | 2<br>4<br>6<br>8<br>12               |

#### Cheese/dessert knives



#### Fish knives



#### Oyster knife



#### Foie gras knife



#### **Bread knife**



#### Ham knife



#### Carving knife



#### Cheese knife



#### Soup spoons





#### Table forks



#### **Dessert forks**



#### **Fish forks**



Soup laddle



#### Letter-opener



#### Cake slicer



#### Dessert spoons



#### Crumb collector



#### Carving set



#### Fish set



#### Serving set



#### Salad set



#### Foie gras set – knife & spatula





#### Cheese set – knife & fork





#### Cheese set – cleaver & fork





# Butter knife (or spreader knife)



#### Contemporain



Laguiole Antique



## **Cutlery sets**

| Choice of handle                                             | Choice of finish                  | Silk       | Number of slots for the box                                                                                                     |
|--------------------------------------------------------------|-----------------------------------|------------|---------------------------------------------------------------------------------------------------------------------------------|
| Other materials<br>(abalone, carbon f