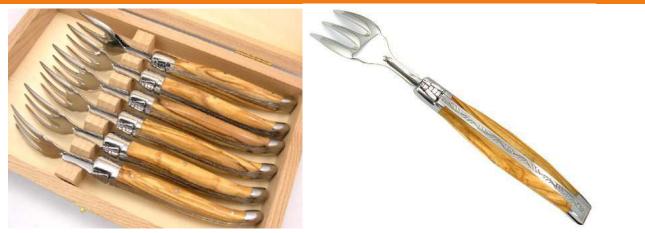

ss  | Smooth | 2<br>4<br>6<br>8<br>12               |

# Pearly acrylic handles



| Choice of handle                                                          | Choice of finish | Silk       | Number of knives - slots for the box |
|---------------------------------------------------------------------------|------------------|------------|--------------------------------------|
| Turquoise blue<br>Gitane blue<br>Tenere<br>Pink<br>Purple<br>Green<br>Red | Shiny stainless  | Guillochee | 2<br>4<br>6<br>8<br>12               |

#### Cheese/dessert knives



#### Fish knives



#### Oyster knife



#### Foie gras knife



#### **Bread knife**



#### Ham knife



#### Carving knife



#### Cheese knife



#### Soup spoons





#### Table forks



#### **Dessert forks**



#### **Fish forks**



Soup laddle



#### Letter-opener



#### Cake slicer



#### Dessert spoons



#### Crumb collector



#### Carving set



#### Fish set



#### Serving set



#### Salad set



#### Foie gras set – knife & spatula





#### Cheese set – knife & fork





#### Cheese set – cleaver & fork





# Butter knife (or spreader knife)



#### Contemporain



Laguiole Antique



## **Cutlery sets**

| Choice of handle                                             | Choice of finish                  | Silk       | Number of slots for the box                                                                                                     |
|--------------------------------------------------------------|-----------------------------------|------------|----------------------------------------------