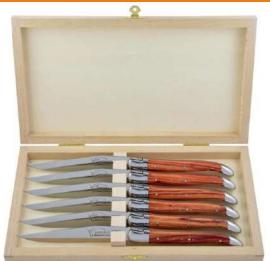

# Thin handles – woods & horn

| Choice of handle       | Choice of finish | Silk       | Number of knives - slots for the box |
|------------------------|------------------|------------|--------------------------------------|
| Rosewood<br>Purplewood | Shiny stainless  | Guillochee | 2                                    |
| Boxwood<br>Olivewood   | Matt stainless   |            | 2<br>4<br>6<br>8<br>12               |
| Olivewood              | Matt stainless   | Smooth     | 12                                   |