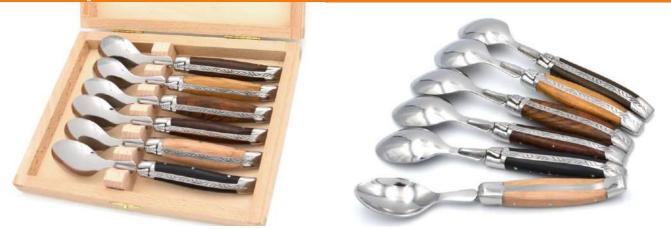

| Choice of handle                                                          | Choice of finish | Silk       | Number of knives - slots for the box |
|---------------------------------------------------------------------------|------------------|------------|--------------------------------------|
| Turquoise blue<br>Gitane blue<br>Tenere<br>Pink<br>Purple<br>Green<br>Red | Shiny stainless  | Guillochee | 2<br>4<br>6<br>8<br>12               |

#### Cheese/dessert knives



#### Fish knives



#### Oyster knife



#### Foie gras knife



#### **Bread knife**



#### Ham knife



#### Carving knife



#### Cheese knife



#### Soup spoons





#### Table forks



#### **Dessert forks**



#### **Fish forks**



Soup laddle



#### Letter-opener



#### Cake slicer



#### Dessert spoons



#### Crumb collector



#### Carving set



#### Fish set



#### Serving set



#### Salad set



#### Foie gras set – knife & spatula





#### Cheese set – knife & fork





#### Cheese set – cleaver & fork





# Butter knife (or spreader knife)



#### Contemporain



Laguiole Antique



## **Cutlery sets**

| Choice of handle                                             | Choice of finish                  | Silk       | Number of slots for the box                                                                                                     |
|--------------------------------------------------------------|-----------------------------------|------------|------------------------------------------------------------------------------------------------------------------------------