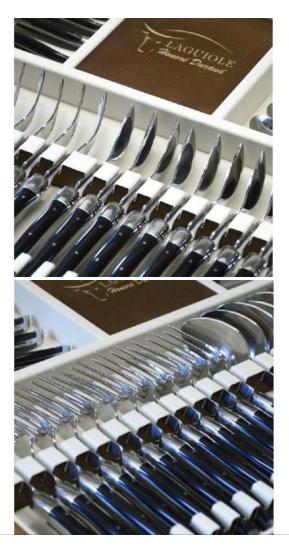

## **Cutlery sets**

| Choice of handle                                             | Choice of finish                  | Silk       | Number of slots for the box                                                                                                     |
|--------------------------------------------------------------|-----------------------------------|------------|---------------------------------------------------------------------------------------------------------------------------------|
| Other materials<br>(abalone, carbon fiber,<br>mammoth molar) | Matt stainless<br>Shiny stainless | Guillochee |                                                                                                                                 |
| Woods & horns                                                |                                   |            | 24<br>(6 knives, 6 forks, 6 soup spoons, 6 dessert spoons)<br>48<br>(12 knives, 12 forks, 12 soup spoons, 12 dessert<br>spoons) |
| Pearly Acrylics                                              |                                   |            |                                                                                                                                 |
| Silver, copper & gold<br>leaf inclusion                      | Shiny stainless                   | Smooth     |                                                                                                                                 |
| Corian                                                       |                                   |            |                                                                                                                                 |