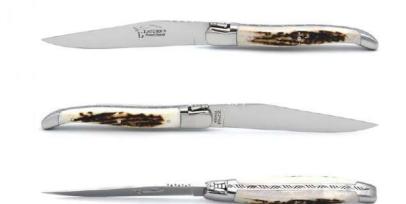

| Ram's horn with crust | The space of a |
|-----------------------|----------------|
| Deer antlers          |                |
| Buffalo with crust    |                |
| Bone                  | 0              |
| Blue stabilized bone  |                |
| Pink stabilized bone  |                |
| Clear horn tip        |                |
| Dark horn tip         | • • • •        |

## Natural Handles