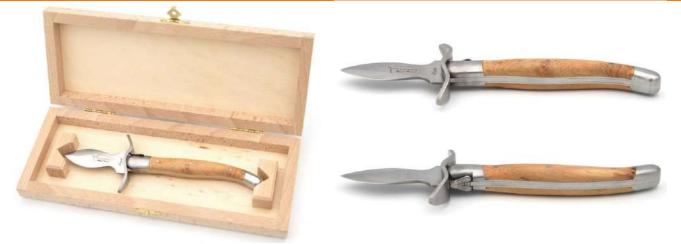

for the box |
|--------------------------------------------------|------------------|--------|--------------------------------------|
| White<br>Blue<br>Black<br>Orange<br>Red<br>Green | Shiny stainless  | Smooth | 2<br>4<br>6<br>8<br>12               |

# Pearly acrylic handles



| Choice of handle                                                          | Choice of finish | Silk       | Number of knives - slots for the box |
|---------------------------------------------------------------------------|------------------|------------|--------------------------------------|
| Turquoise blue<br>Gitane blue<br>Tenere<br>Pink<br>Purple<br>Green<br>Red | Shiny stainless  | Guillochee | 2<br>4<br>6<br>8<br>12               |

#### Cheese/dessert knives



#### Fish knives



#### Oyster knife



#### Foie gras knife



#### **Bread knife**



#### Ham knife



#### Carving knife



#### Cheese knife



#### Soup spoons





#### Table forks



#### **Dessert forks**



#### **Fish forks**



Soup laddle



#### Letter-opener



#### Cake slicer



#### Dessert spoons



#### Crumb collector



#### Carving set



#### Fish set



#### Serving set



#### Salad set



#### Foie gras set – knife & spatula





#### Cheese set – knife & fork





#### Cheese set – cleaver & fork





# Butter knife (or spreader knife)



#### Contemporain



Laguiole Antique



## **Cutlery sets**

| Choice of handle                                             | Choice of finish                  | Silk       | Number of slots for the box