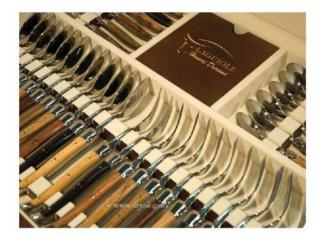

## **Cutlery sets**

| Choice of handle                                             | Choice of finish                  | Silk       | Number of slots for the box                                                                                                     |
|--------------------------------------------------------------|-----------------------------------|------------|---------------------------------------------------------------------------------------------------------------------------------|
| Other materials<br>(abalone, carbon fiber,<br>mammoth molar) | Matt stainless<br>Shiny stainless | Guillochee |                                                                                                                                 |
| Woods & horns                                                |                                   |            | 24<br>(6 knives, 6 forks, 6 soup spoons, 6 dessert spoons)<br>48<br>(12 knives, 12 forks, 12 soup spoons, 12 dessert<br>spoons) |
| Pearly Acrylics                                              |                                   |            |                                                                                                                                 |
| Silver, copper & gold<br>leaf inclusion                      | Shiny stainless                   | Smooth     |                                                                                                                                 |
| Corian                                                       |                                   |            |                                                                                                                                 |