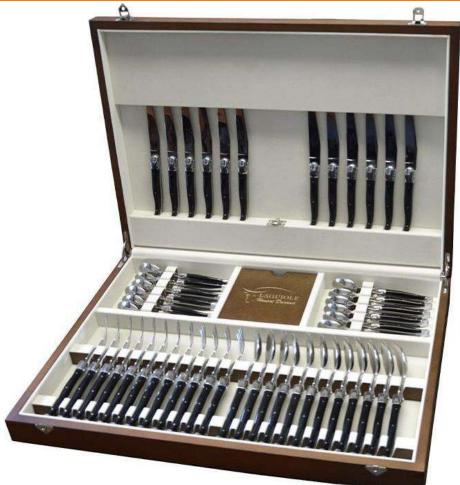

## **Cutlery sets**

| Choice of handle                                             | Choice of finish                  | Silk       | Number of slots for the box                                                                                                     |
|--------------------------------------------------------------|-----------------------------------|------------|---------------------------------------------------------------------------------------------------------------------------------|
| Other materials<br>(abalone, carbon fiber,<br>mammoth molar) | Matt stainless<br>Shiny stainless | Guillochee |                                                                                                                                 |
| Woods & horns                                                |                                   |            | 24<br>(6 knives, 6 forks, 6 soup spoons, 6 dessert spoons)<br>48<br>(12 knives, 12 forks, 12 soup spoons, 12 dessert<br>spoons) |
| Pearly Acrylics                                              |                                   |            |                                                                                                                                 |
| Silver, copper & gold<br>leaf inclusion                      | Shiny stainless                   | Smooth     |                                                                                                                                 |
| Corian                                                       |                                   |            |                                                                                                                                 |