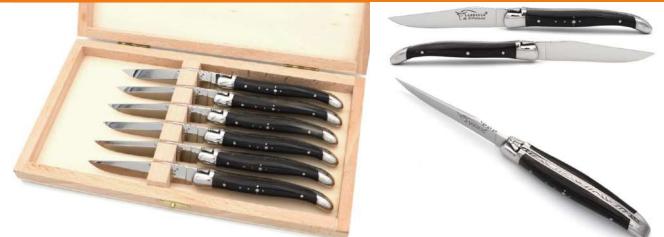

#### Curved handles – woods

| Choice of handle                                 | Choice of finish                  | Silk       | Number of knives - slots for the box |
|--------------------------------------------------|-----------------------------------|------------|--------------------------------------|
| All woods in the<br>handle list on page 3 &<br>4 | Matt stainless<br>Shiny stainless | Guillochee | 2<br>4<br>6<br>8<br>12               |

#### Curved handles – mixed woods

| Choice of handle                                                                                                                                            | Choice of finish                  | Silk       | Number of knives - slots for the box |
|-------------------------------------------------------------------------------------------------------------------------------------------------------------|-----------------------------------|------------|--------------------------------------|
| Snakewood<br>Rosewood<br>Marblewood<br>Boxwood<br>Ironwood<br>Purplewood<br>Juniperwood<br>Green oak<br>Ebonywood<br>Olivewood<br>Palmwood<br>Pistachiowood | Matt stainless<br>Shiny stainless | Guillochee | 2<br>4<br>6<br>8<br>12               |