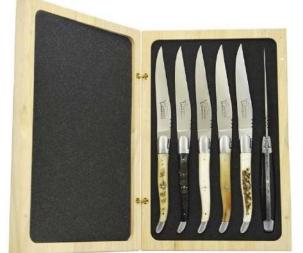

#### Steak knives

# Thin handles – woods & horn

| Choice of handle       | Choice of finish | Silk       | Number of knives - slots for the box |
|------------------------|------------------|------------|--------------------------------------|
| Rosewood<br>Purplewood | Shiny stainless  | Guillochee | 2                                    |
| Boxwood<br>Olivewood   | Matt stainless   |            | 2<br>4<br>6<br>8<br>12               |
| Olivewood              | Matt stainless   | Smooth     | 12                                   |