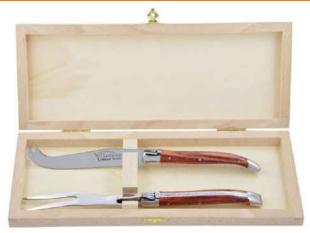

-----------------------------------------------------|------------------|------------|--------------------------------------|
| Turquoise blue<br>Gitane blue<br>Tenere<br>Pink<br>Purple<br>Green<br>Red | Shiny stainless  | Guillochee | 2<br>4<br>6<br>8<br>12               |

#### Cheese/dessert knives



#### Fish knives



#### Oyster knife



#### Foie gras knife



#### **Bread knife**



#### Ham knife



#### Carving knife



#### Cheese knife



#### Soup spoons





#### Table forks



#### **Dessert forks**



#### **Fish forks**



Soup laddle



#### Letter-opener



#### Cake slicer



#### Dessert spoons



#### Crumb collector



#### Carving set



#### Fish set



#### Serving set



#### Salad set



#### Foie gras set – knife & spatula





#### Cheese set – knife & fork





#### Cheese set – cleaver & fork





# Butter knife (or spreader knife)



#### Contemporain



Laguiole Antique



## **Cutlery sets**

| Choice of handle                                             | Choice of finish                  | Silk       | Number of slots for the box                                                                                                     |
|--------------------------------------------------------------|-----------------------------------|------------|---------------------------------------------------------------------------------------------------------------------------------|
| Other materials<br>(abalone, carbon fiber,<br>mammoth molar) | Matt stainless<br>Shiny stainless | Guillochee |