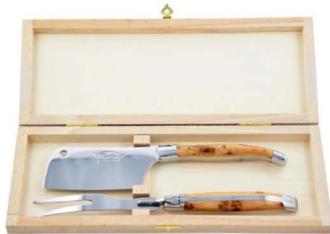

---------------|------------------|------------|--------------------------------------|
| Turquoise blue<br>Gitane blue<br>Tenere<br>Pink<br>Purple<br>Green<br>Red | Shiny stainless  | Guillochee | 2<br>4<br>6<br>8<br>12               |

#### Cheese/dessert knives



#### Fish knives



#### Oyster knife



#### Foie gras knife



#### **Bread knife**



#### Ham knife



#### Carving knife



#### Cheese knife



#### Soup spoons





#### Table forks



#### **Dessert forks**



#### **Fish forks**



Soup laddle



#### Letter-opener



#### Cake slicer



#### Dessert spoons



#### Crumb collector



#### Carving set



#### Fish set



#### Serving set



#### Salad set



#### Foie gras set – knife & spatula





#### Cheese set – knife & fork





#### Cheese set – cleaver & fork





# Butter knife (or spreader knife)



#### Contemporain



Laguiole Antique



## **Cutlery sets**

| Choice of handle                                             | Choice of finish                  | Silk       | Number of slots for the box                                                                                                     |
|--------------------------------------------------------------|-----------------------------------|------------|---------------------------------------------------------------------------------------------------------------------------------|
| Other materials<br>(abalone, carbon fiber,<br>mammoth molar) | Matt stainless<br>Shiny stainless | Guillochee |