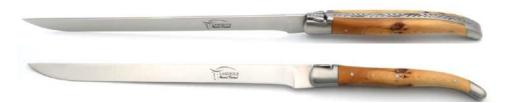

-----------------------------------------|------------------|--------|--------------------------------------|
| White<br>Blue<br>Black<br>Orange<br>Red<br>Green | Shiny stainless  | Smooth | 2<br>4<br>6<br>8<br>12               |

# Pearly acrylic handles



| Choice of handle                                                          | Choice of finish | Silk       | Number of knives - slots for the box |
|---------------------------------------------------------------------------|------------------|------------|--------------------------------------|
| Turquoise blue<br>Gitane blue<br>Tenere<br>Pink<br>Purple<br>Green<br>Red | Shiny stainless  | Guillochee | 2<br>4<br>6<br>8<br>12               |

#### Cheese/dessert knives



#### Fish knives



#### Oyster knife



#### Foie gras knife



#### **Bread knife**



#### Ham knife



#### Carving knife



#### Cheese knife



#### Soup spoons





#### Table forks



#### **Dessert forks**



#### **Fish forks**



Soup laddle



#### Letter-opener



#### Cake slicer



#### Dessert spoons



#### Crumb collector



#### Carving set



#### Fish set



#### Serving set



#### Salad set



#### Foie gras set – knife & spatula





#### Cheese set – knife & fork





#### Cheese set – cleaver & fork





# Butter knife (or spreader knife)



#### Contemporain



Laguiole Antique



## **Cutlery sets**

| Choice of handle                                             | Choice of finish                  | Silk       | Number of slots for the box