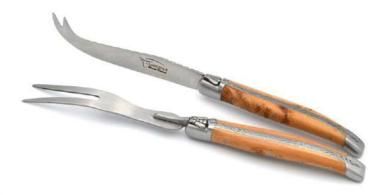

---------------------------------------------------|------------------|------------|--------------------------------------|
| Turquoise blue<br>Gitane blue<br>Tenere<br>Pink<br>Purple<br>Green<br>Red | Shiny stainless  | Guillochee | 2<br>4<br>6<br>8<br>12               |

#### Cheese/dessert knives



#### Fish knives



#### Oyster knife



#### Foie gras knife



#### **Bread knife**



#### Ham knife



#### Carving knife



#### Cheese knife



#### Soup spoons





#### Table forks



#### **Dessert forks**



#### **Fish forks**



Soup laddle



#### Letter-opener



#### Cake slicer



#### Dessert spoons



#### Crumb collector



#### Carving set



#### Fish set



#### Serving set



#### Salad set



#### Foie gras set – knife & spatula





#### Cheese set – knife & fork





#### Cheese set – cleaver & fork





# Butter knife (or spreader knife)



#### Contemporain



Laguiole Antique



## **Cutlery sets**

| Choice of handle                                             | Choice of finish                  | Silk       | Number of slots for the box                                                                                                     |
|--------------------------------------------------------------|-----------------------------------|------------|---------------------------------------------------------------------------------------------------------------------------------|
| Other materials<br>(abalone, carbon fiber,<br>mammoth molar) | Matt stainless<br>Shiny stainless | Guillochee |