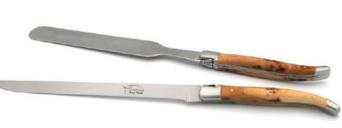

the box |
|---------------------------------------------------------------------------|------------------|------------|--------------------------------------|
| Turquoise blue<br>Gitane blue<br>Tenere<br>Pink<br>Purple<br>Green<br>Red | Shiny stainless  | Guillochee | 2<br>4<br>6<br>8<br>12               |

#### Cheese/dessert knives



#### Fish knives



#### Oyster knife



#### Foie gras knife



#### **Bread knife**



#### Ham knife



#### Carving knife



#### Cheese knife



#### Soup spoons





#### Table forks



#### **Dessert forks**



#### **Fish forks**



Soup laddle



#### Letter-opener



#### Cake slicer



#### Dessert spoons



#### Crumb collector



#### Carving set



#### Fish set



#### Serving set



#### Salad set



#### Foie gras set – knife & spatula





#### Cheese set – knife & fork





#### Cheese set – cleaver & fork





# Butter knife (or spreader knife)



#### Contemporain



Laguiole Antique



## **Cutlery sets**

| Choice of handle                                             | Choice of finish                  | Silk       | Number of slots for the box                                                                                                     |
|--------------------------------------------------------------|-----------------------------------|------------|---------------------------------------------------------------------------------------------------------------------------------|
| Other materials<br>(abalone, carbon fiber,<br>mammoth molar) | Matt stainless<br>Shiny stainless | Guillochee |