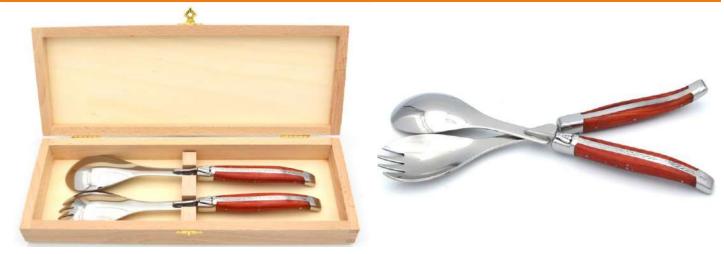

Silk       | Number of knives - slots for the box |
|---------------------------------------------------------------------------|------------------|------------|--------------------------------------|
| Turquoise blue<br>Gitane blue<br>Tenere<br>Pink<br>Purple<br>Green<br>Red | Shiny stainless  | Guillochee | 2<br>4<br>6<br>8<br>12               |

#### Cheese/dessert knives



#### Fish knives



#### Oyster knife



#### Foie gras knife



#### **Bread knife**



#### Ham knife



#### Carving knife



#### Cheese knife



#### Soup spoons





#### Table forks



#### **Dessert forks**



#### **Fish forks**



Soup laddle



#### Letter-opener



#### Cake slicer



#### Dessert spoons



#### Crumb collector



#### Carving set



#### Fish set



#### Serving set



#### Salad set



#### Foie gras set – knife & spatula





#### Cheese set – knife & fork





#### Cheese set – cleaver & fork





# Butter knife (or spreader knife)



#### Contemporain



Laguiole Antique



## **Cutlery sets**

| Choice of handle                                             | Choice of finish                  | Silk       | Number of slots for the box                                                                                                     |
|--------------------------------------------------------------|-----------------------------------|------------|---------------------------------------------------------------------------------------------------------------------------------|
| Other materials<br>(abalone, carbon fiber,<br>mammoth molar) | Matt stainless<br>Shiny stain