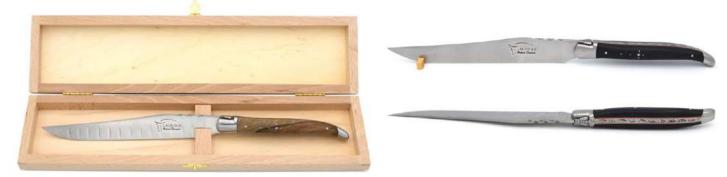

------------------|--------|--------------------------------------|
| White<br>Blue<br>Black<br>Orange<br>Red<br>Green | Shiny stainless  | Smooth | 2<br>4<br>6<br>8<br>12               |

# Pearly acrylic handles



| Choice of handle                                                          | Choice of finish | Silk       | Number of knives - slots for the box |
|---------------------------------------------------------------------------|------------------|------------|--------------------------------------|
| Turquoise blue<br>Gitane blue<br>Tenere<br>Pink<br>Purple<br>Green<br>Red | Shiny stainless  | Guillochee | 2<br>4<br>6<br>8<br>12               |

#### Cheese/dessert knives



#### Fish knives



#### Oyster knife



#### Foie gras knife



#### **Bread knife**



#### Ham knife



#### Carving knife



#### Cheese knife



#### Soup spoons





#### Table forks



#### **Dessert forks**



#### **Fish forks**



Soup laddle



#### Letter-opener



#### Cake slicer



#### Dessert spoons



#### Crumb collector



#### Carving set



#### Fish set



#### Serving set



#### Salad set



#### Foie gras set – knife & spatula





#### Cheese set – knife & fork





#### Cheese set – cleaver & fork





# Butter knife (or spreader knife)



#### Contemporain



Laguiole Antique



## **Cutlery sets**

| Choice of handle                                             | Choice of finish                  | Silk       | Number of slots for the box                                                                                                     |
|------------------------