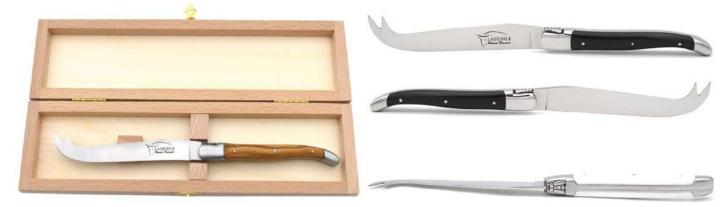

-----------------------|
| White<br>Blue<br>Black<br>Orange<br>Red<br>Green | Shiny stainless  | Smooth | 2<br>4<br>6<br>8<br>12               |

# Pearly acrylic handles



| Choice of handle                                                          | Choice of finish | Silk       | Number of knives - slots for the box |
|---------------------------------------------------------------------------|------------------|------------|--------------------------------------|
| Turquoise blue<br>Gitane blue<br>Tenere<br>Pink<br>Purple<br>Green<br>Red | Shiny stainless  | Guillochee | 2<br>4<br>6<br>8<br>12               |

#### Cheese/dessert knives



#### Fish knives



#### Oyster knife



#### Foie gras knife



#### **Bread knife**



#### Ham knife



#### Carving knife



#### Cheese knife



#### Soup spoons





#### Table forks



#### **Dessert forks**



#### **Fish forks**



Soup laddle



#### Letter-opener



#### Cake slicer



#### Dessert spoons



#### Crumb collector



#### Carving set



#### Fish set



#### Serving set



#### Salad set



#### Foie gras set – knife & spatula





#### Cheese set – knife & fork





#### Cheese set – cleaver & fork





# Butter knife (or spreader knife)



#### Contemporain



Laguiole Antique



## **Cutlery sets**

| Choice of handle                                             | Choice of finish                  | Silk       | Number of slots for the box                                                                                                     |
|--------------------------------------------------------------|----