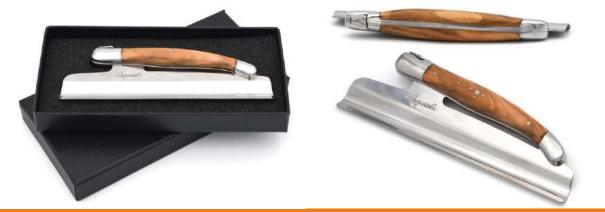

| Choice of finish | Silk       | Number of knives - slots for the box |
|---------------------------------------------------------------------------|------------------|------------|--------------------------------------|
| Turquoise blue<br>Gitane blue<br>Tenere<br>Pink<br>Purple<br>Green<br>Red | Shiny stainless  | Guillochee | 2<br>4<br>6<br>8<br>12               |

#### Cheese/dessert knives



#### Fish knives



#### Oyster knife



#### Foie gras knife



#### **Bread knife**



#### Ham knife



#### Carving knife



#### Cheese knife



#### Soup spoons





#### Table forks



#### **Dessert forks**



#### **Fish forks**



Soup laddle



#### Letter-opener



#### Cake slicer



#### Dessert spoons



#### Crumb collector



#### Carving set



#### Fish set



#### Serving set



#### Salad set



#### Foie gras set – knife & spatula





#### Cheese set – knife & fork





#### Cheese set – cleaver & fork





# Butter knife (or spreader knife)



#### Contemporain



Laguiole Antique



## **Cutlery sets**

| Choice of handle                                             | Choice of finish                  | Silk       | Number of slots for the box                                                                                                     |
|--------------------------------------------------------------|-----------------------------------|------------|---------------------------------------------------------------------------------------------------------------------------------|
| Other materials<b