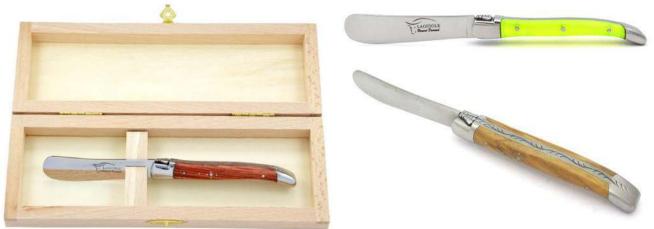

-------|--------------------------------------|
| Turquoise blue<br>Gitane blue<br>Tenere<br>Pink<br>Purple<br>Green<br>Red | Shiny stainless  | Guillochee | 2<br>4<br>6<br>8<br>12               |

#### Cheese/dessert knives



#### Fish knives



#### Oyster knife



#### Foie gras knife



#### **Bread knife**



#### Ham knife



#### Carving knife



#### Cheese knife



#### Soup spoons





#### Table forks



#### **Dessert forks**



#### **Fish forks**



Soup laddle



#### Letter-opener



#### Cake slicer



#### Dessert spoons



#### Crumb collector



#### Carving set



#### Fish set



#### Serving set



#### Salad set



#### Foie gras set – knife & spatula





#### Cheese set – knife & fork





#### Cheese set – cleaver & fork





# Butter knife (or spreader knife)



#### Contemporain



Laguiole Antique



## **Cutlery sets**

| Choice of handle                                             | Choice of finish                  | Silk       | Number of slots for the box                                                                                                     |
|--------------------------------------------------------------|-----------------------------------|------------|---------------------------------------------------------------------------------------------------------------------------------|
| Other materials<br>(abalone, carbon fiber,<br>mammoth molar) | Matt stainless<br>Shiny stainless | Guillochee |                                                                                                                                 |
| Wo