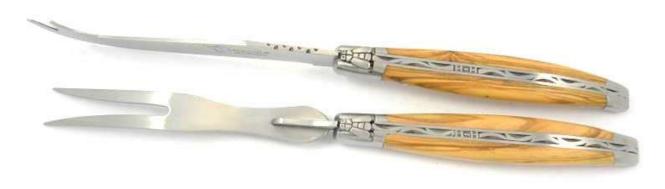

|
| Silver, copper & gold<br>leaf inclusion                      | Shiny stainless                   | Smooth     |                                                                                                                                 |
| Corian                                                       |                                   |            |                                                                                                                                 |

#### Mixed woods – 24 pieces





















#### Personnalisations

#### On the blade

Diamond engraving of a first name, name, initials, symbol...



#### **On the silk** - like the spring on a folding knife



#### Laser – wholesale order

Laser engraving of a first name, name, initials, symbol...





#### Informations

#### **Available finishes**





#### Shiny stainless



The blade is with a matte finish The bolsters and all other parts are made of matte stainless steel (bolsters, silk, plates)

The blade is in shiny finish The bolsters and all the other parts are in shiny stainless steel (bolsters, silk, plates)

| Dimensions                       | Average total length | Handle length |
|----------------------------------|----------------------|---------------|
| Table knife                      | 23.30 cm             | 12 cm         |
| Table fork                       | 21.50 cm             | 12 cm         |
| Soup spoon                       | 22.30 cm             | 12 cm         |
|