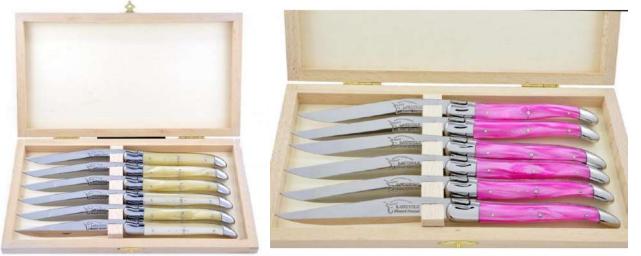

#### Curved handles – woods

| Choice of handle                                 | Choice of finish                  | Silk       | Number of knives - slots for the box |
|--------------------------------------------------|-----------------------------------|------------|--------------------------------------|
| All woods in the<br>handle list on page 3 &<br>4 | Matt stainless<br>Shiny stainless | Guillochee | 2<br>4<br>6<br>8<br>12               |

#### Curved handles – mixed woods

| Choice of handle                                                                                                                                            | Choice of finish                  | Silk       | Number of knives - slots for the box |
|-------------------------------------------------------------------------------------------------------------------------------------------------------------|-----------------------------------|------------|--------------------------------------|
| Snakewood<br>Rosewood<br>Marblewood<br>Boxwood<br>Ironwood<br>Purplewood<br>Juniperwood<br>Green oak<br>Ebonywood<br>Olivewood<br>Palmwood<br>Pistachiowood | Matt stainless<br>Shiny stainless | Guillochee | 2<br>4<br>6<br>8<br>12               |