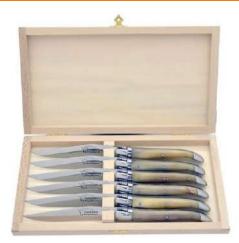

andles – mixed woods





| Choice of handle                                                                                                                                            | Choice of finish                  | Silk       | Number of knives - slots for the box |
|-------------------------------------------------------------------------------------------------------------------------------------------------------------|-----------------------------------|------------|--------------------------------------|
| Snakewood<br>Rosewood<br>Marblewood<br>Boxwood<br>Ironwood<br>Purplewood<br>Juniperwood<br>Green oak<br>Ebonywood<br>Olivewood<br>Palmwood<br>Pistachiowood | Matt stainless<br>Shiny stainless | Guillochee | 2<br>4<br>6<br>8<br>12               |

#### Curved handles – horns





| Choice of handle                          | Choice of finish                  | Silk       | Number of knives - slots for the box |
|-------------------------------------------|-----------------------------------|------------|--------------------------------------|
| All horns in the sleeve<br>list on page 6 | Matt stainless<br>Shiny stainless | Guillochee | 2<br>4<br>6<br>8<br>12               |

#### Curved handles – mixed horns





| Choice of finish                  | Silk       | Number of knives - slots for the box |
|-----------------------------------|------------|--------------------------------------|
|                                   |            |                                      |
| Matt stainless<br>Shiny stainless | Guillochee | 2<br>4<br>6<br>8<br>12