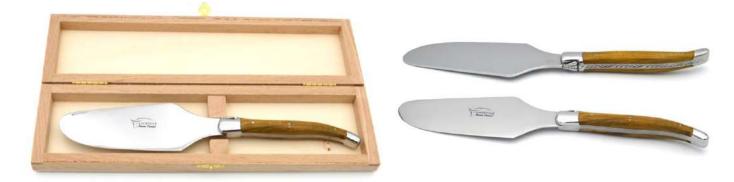

Pearly acrylic handles



| Choice of handle                                                          | Choice of finish | Silk       | Number of knives - slots for the box |
|---------------------------------------------------------------------------|------------------|------------|--------------------------------------|
| Turquoise blue<br>Gitane blue<br>Tenere<br>Pink<br>Purple<br>Green<br>Red | Shiny stainless  | Guillochee | 2<br>4<br>6<br>8<br>12               |

#### Cheese/dessert knives



#### Fish knives



#### Oyster knife



#### Foie gras knife



#### **Bread knife**



#### Ham knife



#### Carving knife



#### Cheese knife



#### Soup spoons





#### Table forks



#### **Dessert forks**



#### **Fish forks**



Soup laddle



#### Letter-opener



#### Cake slicer



#### Dessert spoons



#### Crumb collector



#### Carving set



#### Fish set



#### Serving set



#### Salad set



#### Foie gras set – knife & spatula





#### Cheese set – knife & fork





#### Cheese set – cleaver & fork





# Butter knife (or spreader knife)



#### Contemporain



Laguiole Antique



## **Cutlery sets**

| Choice of handle                                             | Choice of finish                  | Silk       | Number of slots for the box                                                                                                     |
|--------------------------------------------------------------|-----------------------------------|------------|-------------------------------------------------------------------------------------------------------