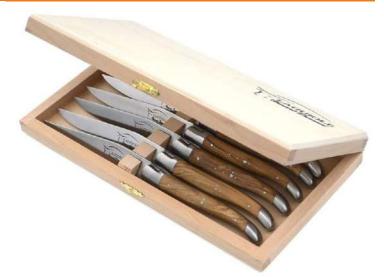

#### Curved handles – woods

| Choice of handle                                 | Choice of finish                  | Silk       | Number of knives - slots for the box |
|--------------------------------------------------|-----------------------------------|------------|--------------------------------------|
| All woods in the<br>handle list on page 3 &<br>4 | Matt stainless<br>Shiny stainless | Guillochee | 2<br>4<br>6<br>8<br>12               |