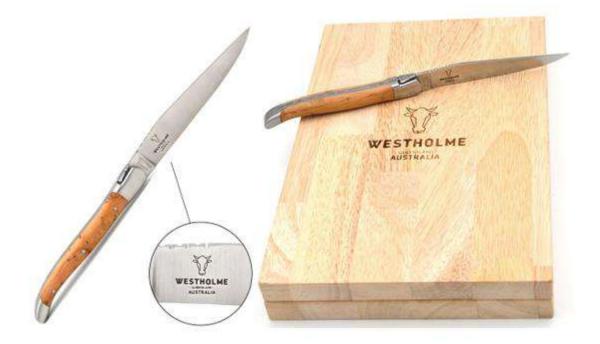

| Silver, copper & gold<br>leaf inclusion                      | Shiny stainless                   | Smooth     |                                                                                                                                 |
| Corian                                                       |                                   |            |                                                                                                                                 |

#### Mixed woods – 24 pieces





















#### Personnalisations

#### On the blade

Diamond engraving of a first name, name, initials, symbol...



#### **On the silk** - like the spring on a folding knife



#### Laser – wholesale order

Laser engraving of a first name, name, initials, symbol...





#### Informations

#### **Available finishes**





#### Shiny stainless



The blade is with a matte finish The bolsters and all other parts are made of matte stainless steel (bolsters, silk, plates)

The blade is in shiny finish The bolsters and all the other parts are in shiny stainless steel (bolsters, silk, plates)

| Dimensions                       | Average total length | Handle length |
|----------------------------------|----------------------|---------------|
| Table knife                      | 23.30 cm             | 12 cm         |
| Table fork                       | 21.50 cm             | 12 cm         |
| Soup spoon                       | 22.30 cm             | 12 cm         |
| Small spoon                      | 16.70 cm             | 9 cm          |
| Cheese/dessert kn