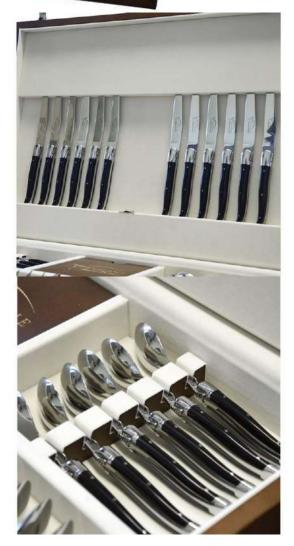

## **Cutlery sets**

| Choice of handle                                             | Choice of finish                  | Silk       | Number of slots for the box                                                                                                     |
|--------------------------------------------------------------|-----------------------------------|------------|---------------------------------------------------------------------------------------------------------------------------------|
| Other materials<br>(abalone, carbon fiber,<br>mammoth molar) | Matt stainless<br>Shiny stainless | Guillochee |                                                                                                                                 |
| Woods & horns                                                |                                   |            | 24<br>(6 knives, 6 forks, 6 soup spoons, 6 dessert spoons)<br>48<br>(12 knives, 12 forks, 12 soup spoons, 12 dessert<br>spoons) |
| Pearly Acrylics                                              |                                   |            |                                                                                                                                 |
| Silver, copper & gold<br>leaf inclusion                      | Shiny stainless                   | Smooth     |                                                                                                                                 |
| Corian                                                       |                                   |            |                                                                                                                                 |

#### Mixed woods – 24 pieces