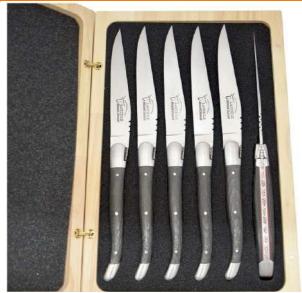

#### Steak knives

#### Curved handles – woods

| Choice of handle                                 | Choice of finish                  | Silk       | Number of knives - slots for the box |
|--------------------------------------------------|-----------------------------------|------------|--------------------------------------|
| All woods in the<br>handle list on page 3 &<br>4 | Matt stainless<br>Shiny stainless | Guillochee | 2<br>4<br>6<br>8<br>12               |