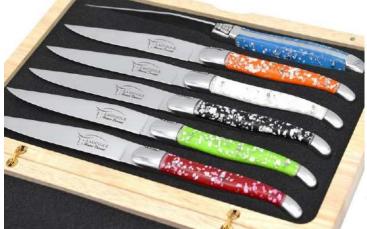

#### Fluo acrylic handles

| Choice of handle                                 | Choice of finish | Silk   | Number of knives - slots for the box |
|--------------------------------------------------|------------------|--------|--------------------------------------|
| White<br>Blue<br>Black<br>Orange<br>Red<br>Green | Shiny stainless  | Smooth | 2<br>4<br>6<br>8<br>12               |

# Pearly acrylic handles

| Choice of handle                                                          | Choice of finish | Silk       | Number of knives - slots for the box |
|---------------------------------------------------------------------------|------------------|------------|--------------------------------------|
| Turquoise blue<br>Gitane blue<br>Tenere<br>Pink<br>Purple<br>Green<br>Red | Shiny stainless  | Guillochee | 2<br>4<br>6<br>8<br>12               |