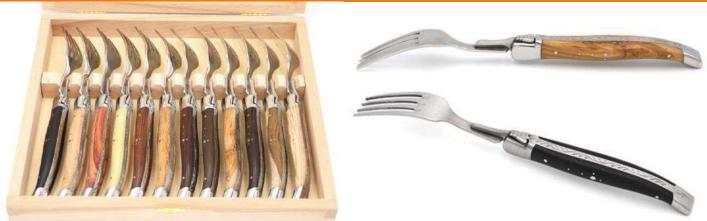

r>Black<br>Orange<br>Red<br>Green | Shiny stainless  | Smooth | 2<br>4<br>6<br>8<br>12               |

# Pearly acrylic handles



| Choice of handle                                                          | Choice of finish | Silk       | Number of knives - slots for the box |
|---------------------------------------------------------------------------|------------------|------------|--------------------------------------|
| Turquoise blue<br>Gitane blue<br>Tenere<br>Pink<br>Purple<br>Green<br>Red | Shiny stainless  | Guillochee | 2<br>4<br>6<br>8<br>12               |

#### Cheese/dessert knives



#### Fish knives



#### Oyster knife



#### Foie gras knife



#### **Bread knife**



#### Ham knife



#### Carving knife



#### Cheese knife



#### Soup spoons





#### Table forks



#### **Dessert forks**



#### **Fish forks**



Soup laddle



#### Letter-opener



#### Cake slicer



#### Dessert spoons



#### Crumb collector



#### Carving set



#### Fish set



#### Serving set



#### Salad set



#### Foie gras set – knife & spatula





#### Cheese set – knife & fork





#### Cheese set – cleaver & fork





# Butter knife (or spreader knife)



#### Contemporain



Laguiole Antique



## **Cutlery sets**

| Choice of handle                                             | Choice of finish                  | Silk       | Number of slots for the box                                                                                                     |
|--------------------------------------------------------------|-----------------------------------|----------