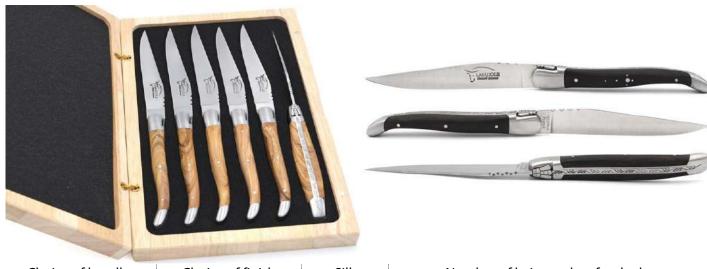

#### Curved handles – specific

| Choice of handle                                                                                                                            | Choice of finish                                                                                           | Silk       | Number of knives - slots for the box |        |
|---------------------------------------------------------------------------------------------------------------------------------------------|------------------------------------------------------------------------------------------------------------|------------|--------------------------------------|--------|
| Various materials:<br>Snakewood<br>Ram's horn with crust<br>Deer antlers<br>Juniperwood<br>Carbon fiber with red<br>spacer<br>Mammoth molar | Matt stainless<br>Shiny stainless                                                                          | Guillochee |                                      | 2<br>4 |
| All curved handles                                                                                                                          | Chiselled double<br>plates on top and<br>bottom with<br>chiselled silk                                     |            | 6<br>8<br>12                         |        |
| All curved handles                                                                                                                          | Double chiselled<br>plates on top and<br>bottom with smooth<br>silk and 1/3 guilloche<br>back of the blade |            |                                      |        |