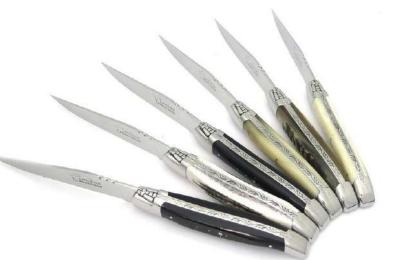

#### Steak knives

#### Curved handles – horns

| Choice of handle                          | Choice of finish                  | Silk       | Number of knives - slots for the box |
|-------------------------------------------|-----------------------------------|------------|--------------------------------------|
| All horns in the sleeve<br>list on page 6 | Matt stainless<br>Shiny stainless | Guillochee | 2<br>4<br>6<br>8<br>12               |

#### Curved handles – mixed horns

| Choice of finish                  | Silk       | Number of knives - slots for the box |
|-----------------------------------|------------|--------------------------------------|
|                                   |            |                                      |
| Matt stainless<br>Shiny stainless | Guillochee | 2<br>4<br>6<br>8<br>12               |
|                                   |            |                                      |