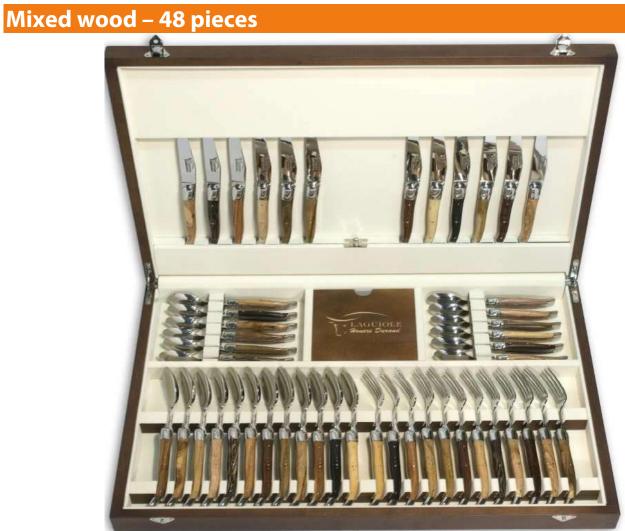

## **Cutlery sets**

| Choice of handle                                             | Choice of finish                  | Silk       | Number of slots for the box                                                                                                     |
|--------------------------------------------------------------|-----------------------------------|------------|---------------------------------------------------------------------------------------------------------------------------------|
| Other materials<br>(abalone, carbon fiber,<br>mammoth molar) | Matt stainless<br>Shiny stainless | Guillochee |                                                                                                                                 |
| Woods & horns                                                |                                   |            | 24<br>(6 knives, 6 forks, 6 soup spoons, 6 dessert spoons)<br>48<br>(12 knives, 12 forks, 12 soup spoons, 12 dessert<br>spoons) |
| Pearly Acrylics                                              |                                   |            |                                                                                                                                 |
| Silver, copper & gold<br>leaf inclusion                      | Shiny stainless                   | Smooth     |                                                                                                                                 |
| Corian                                                       |                                   |            |                                                                                                                                 |