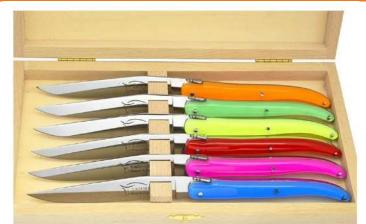

#### Fluo acrylic handles

| Choice of handle                                 | Choice of finish | Silk   | Number of knives - slots for the box |
|--------------------------------------------------|------------------|--------|--------------------------------------|
| White<br>Blue<br>Black<br>Orange<br>Red<br>Green | Shiny stainless  | Smooth | 2<br>4<br>6<br>8<br>12               |