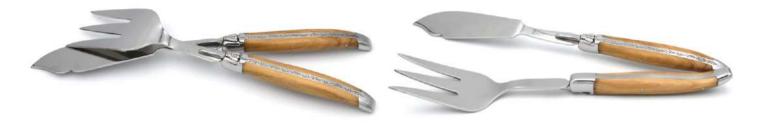

| Choice of finish | Silk       | Number of knives - slots for the box |
|---------------------------------------------------------------------------|------------------|------------|--------------------------------------|
| Turquoise blue<br>Gitane blue<br>Tenere<br>Pink<br>Purple<br>Green<br>Red | Shiny stainless  | Guillochee | 2<br>4<br>6<br>8<br>12               |

#### Cheese/dessert knives



#### Fish knives



#### Oyster knife



#### Foie gras knife



#### **Bread knife**



#### Ham knife



#### Carving knife



#### Cheese knife



#### Soup spoons





#### Table forks



#### **Dessert forks**



#### **Fish forks**



Soup laddle



#### Letter-opener



#### Cake slicer



#### Dessert spoons



#### Crumb collector



#### Carving set



#### Fish set



#### Serving set



#### Salad set



#### Foie gras set – knife & spatula





#### Cheese set – knife & fork





#### Cheese set – cleaver & fork





# Butter knife (or spreader knife)



#### Contemporain



Laguiole Antique



## **Cutlery sets**

| Choice of handle                                             | Choice of finish                  | Silk       | Number of slots for the box                                                                                                     |
|--------------------------------------------------------------|-----------------------------------|------------|---------------------------------------------------------------------------------------------------------------------------------|
| Other materials<br>(abalone, carbon fiber,<br>mammoth