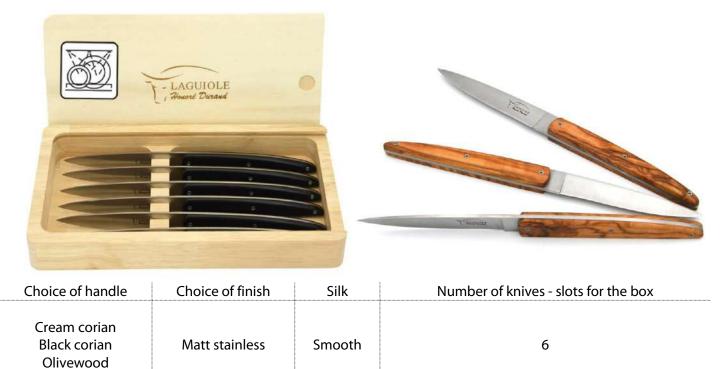

### Steak knives

#### Acrylic POM handles

| A autor                               | E AGUTOLE                       | Accession of the second | A CURCE                               |
|---------------------------------------|---------------------------------|-------------------------|---------------------------------------|
| Choice of handle                      | Choice of finish                | Silk                    | Number of knives - slots for the cube |
| White<br>Blue<br>Grey<br>Black<br>Red | Matte handle and<br>shiny blade | Smooth                  | 6<br>12                               |