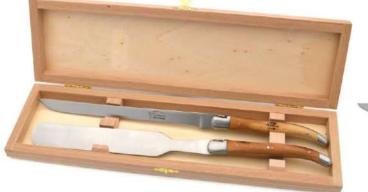

or the box |
|---------------------------------------------------------------------------|------------------|------------|--------------------------------------|
| Turquoise blue<br>Gitane blue<br>Tenere<br>Pink<br>Purple<br>Green<br>Red | Shiny stainless  | Guillochee | 2<br>4<br>6<br>8<br>12               |

#### Cheese/dessert knives



#### Fish knives



#### Oyster knife



#### Foie gras knife



#### **Bread knife**



#### Ham knife



#### Carving knife



#### Cheese knife



#### Soup spoons





#### Table forks



#### **Dessert forks**



#### **Fish forks**



Soup laddle



#### Letter-opener



#### Cake slicer



#### Dessert spoons



#### Crumb collector



#### Carving set



#### Fish set



#### Serving set



#### Salad set



#### Foie gras set – knife & spatula





#### Cheese set – knife & fork





#### Cheese set – cleaver & fork





# Butter knife (or spreader knife)



#### Contemporain



Laguiole Antique



## **Cutlery sets**

| Choice of handle                                             | Choice of finish                  | Silk       | Number of slots for the box                                                                                                     |
|--------------------------------------------------------------|-----------------------------------|------------|---------------------------------------------------------------------------------------------------------------------------------|
| Other materials<br>(abalone, carbon fiber,<br>mammoth molar) | Matt stainless<br>Shiny stainless | Guillochee |