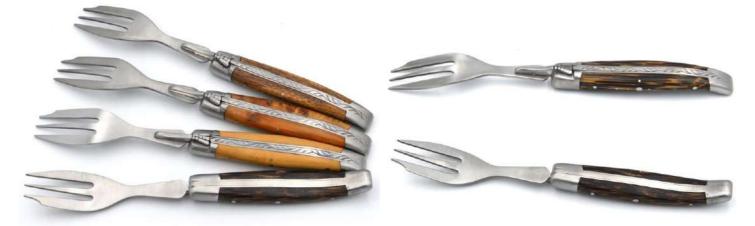

r>Green | Shiny stainless  | Smooth | 2<br>4<br>6<br>8<br>12               |

# Pearly acrylic handles



| Choice of handle                                                          | Choice of finish | Silk       | Number of knives - slots for the box |
|---------------------------------------------------------------------------|------------------|------------|--------------------------------------|
| Turquoise blue<br>Gitane blue<br>Tenere<br>Pink<br>Purple<br>Green<br>Red | Shiny stainless  | Guillochee | 2<br>4<br>6<br>8<br>12               |

#### Cheese/dessert knives



#### Fish knives



#### Oyster knife



#### Foie gras knife



#### **Bread knife**



#### Ham knife



#### Carving knife



#### Cheese knife



#### Soup spoons





#### Table forks



#### **Dessert forks**



#### **Fish forks**



Soup laddle



#### Letter-opener



#### Cake slicer



#### Dessert spoons



#### Crumb collector



#### Carving set



#### Fish set



#### Serving set



#### Salad set



#### Foie gras set – knife & spatula





#### Cheese set – knife & fork





#### Cheese set – cleaver & fork





# Butter knife (or spreader knife)



#### Contemporain



Laguiole Antique



## **Cutlery sets**

| Choice of handle                                             | Choice of finish                  | Silk       | Number of slots for the box                                                                                                     |
|--------------------------------------------------------------|-----------------------------------|------------|-----------------------