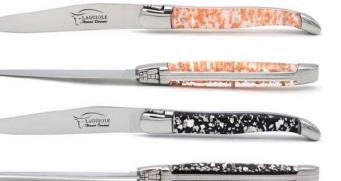

# Pearly acrylic handles

| Choice of handle                                                          | Choice of finish | Silk       | Number of knives - slots for the box |
|---------------------------------------------------------------------------|------------------|------------|--------------------------------------|
| Turquoise blue<br>Gitane blue<br>Tenere<br>Pink<br>Purple<br>Green<br>Red | Shiny stainless  | Guillochee | 2<br>4<br>6<br>8<br>12               |