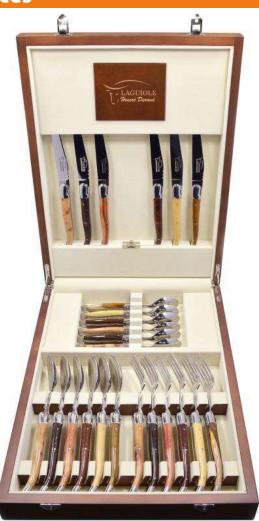

## **Cutlery sets**

| Choice of handle                                             | Choice of finish                  | Silk       | Number of slots for the box                                                                                                     |
|--------------------------------------------------------------|-----------------------------------|------------|---------------------------------------------------------------------------------------------------------------------------------|
| Other materials<br>(abalone, carbon fiber,<br>mammoth molar) | Matt stainless<br>Shiny stainless | Guillochee |                                                                                                                                 |
| Woods & horns                                                |                                   |            | 24<br>(6 knives, 6 forks, 6 soup spoons, 6 dessert spoons)<br>48<br>(12 knives, 12 forks, 12 soup spoons, 12 dessert<br>spoons) |
| Pearly Acrylics                                              |                                   |            |                                                                                                                                 |
| Silver, copper & gold<br>leaf inclusion                      | Shiny stainless                   | Smooth     |                                                                                                                                 |
| Corian                                                       |                                   |            |                                                                                                                                 |

#### Mixed woods – 24 pieces